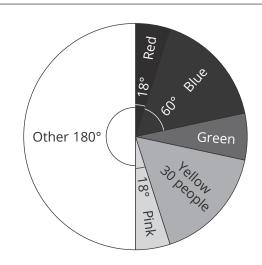

## Pie Charts – Which Pie Chart? **Answers**

Three different groups, of varying sizes, were asked their favourite colour. The results for each group are shown in the pie charts below.

Cut out each of the 12 statements and match them with the correct pie chart.

**Group 1** 40 People

**Group 2** 180 People

**Group 3** 500 People

18 people chose blue as their favourite colour.

90 people chose 'other'.

Half the people asked chose either 'other' or green as their favourite colour.

10 people chose 'other'.

The same amount of people chose yellow or blue as their favourite colour.

50 people chose red as their favourite colour.

2 people chose yellow as their favourite colour.

12 people chose green as their favourite colour.

100 people chose either pink or yellow as their favourite colour.

23 people chose either red, blue or yellow as their favourite colour.

9 people chose red as their favourite colour.

100 people chose blue as their favourite colour.