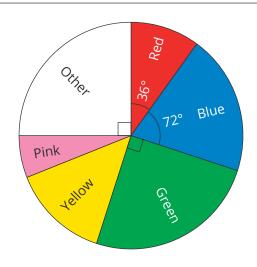

## **Pie Charts – Which Pie Chart?**

Three different groups, of varying sizes, were asked their favourite colour. The results for each group are shown in the pie charts below.

Cut out each of the 12 statements and match them with the correct pie chart.

**Group 1** 40 People

**Group 2** 180 People

**Group 3** 500 People

90 people chose 'other'.

18 people chose blue as their favourite colour.

9 people chose red as their favourite colour.

100 people chose blue as their favourite colour.

100 people chose either pink or yellow as their favourite colour.

10 people chose 'other'.

2 people chose yellow as their favourite colour.

50 people chose red as their favourite colour.

The same amount of people chose yellow or blue as their favourite colour.

12 people chose green as their favourite colour.

23 people chose either red, blue or yellow as their favourite colour.

Half the people asked chose either 'other' or green as their favourite colour.

Regent Studies | www.regentstudies.com