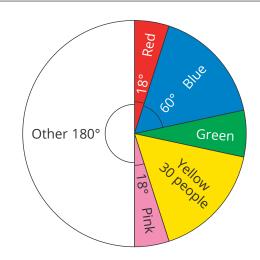

## Pie Charts – Which Pie Chart? **Answers**

Three different groups, of varying sizes, were asked their favourite colour. The results for each group are shown in the pie charts below.

Cut out each of the 12 statements and match them with the correct pie chart.

**Group 1** 40 People

**Group 2** 180 People

**Group 3** 500 People

18 people chose blue as their favourite colour.

90 people chose 'other'.

Half the people asked chose either 'other' or green as their favourite colour.

10 people chose 'other'.

The same amount of people chose yellow or blue as their favourite colour.

50 people chose red as their favourite colour.

2 people chose yellow as their favourite colour.

12 people chose green as their favourite colour.

100 people chose either pink or yellow as their favourite colour.

23 people chose either red, blue or yellow as their favourite colour.

9 people chose red as their favourite colour.

100 people chose blue as their favourite colour.