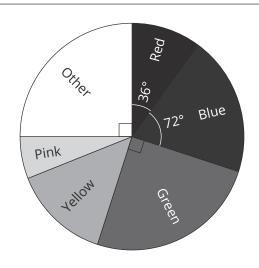

## Pie Charts – Which Pie Chart? **Answers**

Three different groups, of varying sizes, were asked their favourite colour. The results for each group are shown in the pie charts below.

Cut out each of the 12 statements and match them with the correct pie chart.

**Group 1** 40 People

**Group 2** 180 People

**Group 3** 500 People

18 people chose blue as their favourite colour.

90 people chose 'other'.

Half the people asked chose either 'other' or green as their favourite colour.

10 people chose 'other'.

The same amount of people chose yellow or blue as their favourite colour.

50 people chose red as their favourite colour.

2 people chose yellow as their favourite colour.

12 people chose green as their favourite colour.

100 people chose either pink or yellow as their favourite colour.

23 people chose either red, blue or yellow as their favourite colour.

9 people chose red as their favourite colour.

100 people chose blue as their favourite colour.