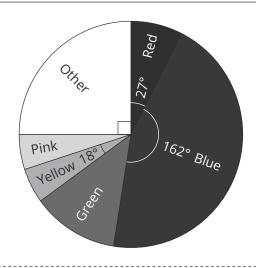

## Pie Charts – Which Pie Chart? **Answers**

Three different groups, of varying sizes, were asked their favourite colour. The results for each group are shown in the pie charts below.

Cut out each of the 12 statements and match them with the correct pie chart.

**Group 1** 40 People

**Group 2** 180 People

**Group 3** 500 People

18 people chose blue as their favourite colour.

90 people chose 'other'.

Half the people asked chose either 'other' or green as their favourite colour.

10 people chose 'other'.

The same amount of people chose yellow or blue as their favourite colour.

50 people chose red as their favourite colour.

2 people chose yellow as their favourite colour.

12 people chose green as their favourite colour.

100 people chose either pink or yellow as their favourite colour.

23 people chose either red, blue or yellow as their favourite colour.

9 people chose red as their favourite colour.

100 people chose blue as their favourite colour.