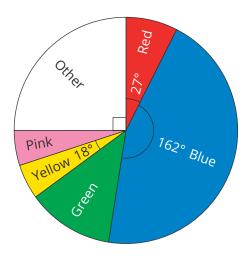

## **Pie Charts – Which Pie Chart?**

Three different groups, of varying sizes, were asked their favourite colour. The results for each group are shown in the pie charts below.

Cut out each of the 12 statements and match them with the correct pie chart.

**Group 1** 40 People

**Group 2** 180 People

**Group 3** 500 People

90 people chose 'other'.

18 people chose blue as their favourite colour.

9 people chose red as their favourite colour.

100 people chose blue as their favourite colour.

100 people chose either pink or yellow as their favourite colour.

10 people chose 'other'.

2 people chose yellow as their favourite colour.

50 people chose red as their favourite colour.

The same amount of people chose yellow or blue as their favourite colour.

12 people chose green as their favourite colour.

23 people chose either red, blue or yellow as their favourite colour.

Half the people asked chose either 'other' or green as their favourite colour.

Regent Studies | www.regentstudies.com